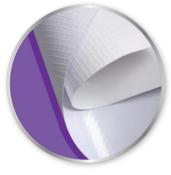

## **Clear and White Vinyl**

#### **Typical Applications:**

- Indoor and outdoor events
- Conferences and exhibitions
- Trade shows
- Real estate
- Retail

Clear Vinyl is transparent, making it perfect for taking advantage of the background surface.