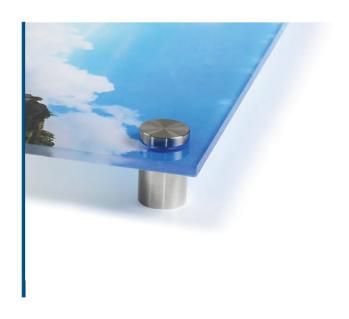

## **Acrylic**

Arcylic is clear, professional high gloss material. Transform your artwork into stunning masterpieces with our premium polished acrylic. The combination of super-vivid printing, professional-quality materials, and the depth and details of your design creates an astonishing effect.

- Single sided, full colour printing
- •Produces luminous colors and fascinating depth
- Gallery-level look and durability
- Available in 1/2" thickness
- Up to 4 ft. x 8 ft.