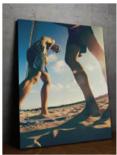

**Canvas** Posters

Create eye-catching personalized art by printing your favourite photos or graphics on quality canvas prints. Perfect for your home or office, this custom wall décor is a beautiful way to display and enjoy your treasured photos every day. If you want to give your print the true look and feel of canvas, have it printed on our 17 mil White Canvas.

#### Single sided, full color printing:

- Multiple size options available
- 17mil artist canvas
- 9oz cotton base

Heavyweight coated canvas with a prominent tooth. Strong, yet flexible material has a uniform matte finish with a specialized coating that allows for vibrant, photorealistic printing.