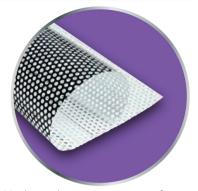

## **Mesh Vinyl**

## **Low Tack Wall Vinyl**

Mesh vinyl is a terric option for retail storefronts or any other window application! Perforated Vinyl is an great alternative to adhesive vinyl because it provides a one-way visibility to the audience.