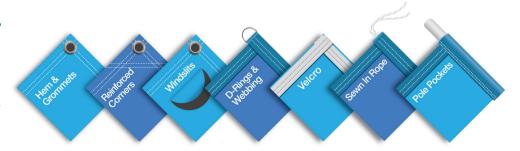

#### Velcro

Velcro one-wrap self gripping straps have polyethylene hooks on one side and nylon loops on the other which allow the strap to adhere to itself.

#### **Hemm, Pole Pocket & Grommet**

**Hems** - Looking for a premium finish? Products like banners can be sewed at the edges for a cleaner, polished look.

**Pole pockets** - Wrap around edges to allow pole installation when required.

**Grommets** - Durable and high quality grommets can be added to all kinds signs and banners