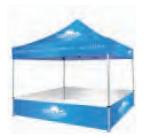

## **Tents**

Tents are a great place to bring your audience together to deliver a strong promotional message at exhibitions. Suitable for exterior or interior use, tents provide shelter from the elements and an eye-catching venue for your business.