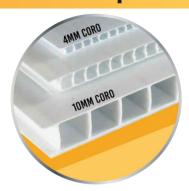

## **Coroplast**®

This corrugated plastic material is made using an extruded polypropylene sheet and is lightweight and cost-effective.

#### Specifications:

- Lightweight, stain resistant and weatherproof
- Single or double-sided printing
- Works well with step-stakes and grommets

#### **Sheet Size & Thickness:**

- Available in 4mm, 6mm, 8mm and 10mm
- Up to 5 ft. x 10 ft.

- Indoor or outdoor signage
- Real estate signs
- A-frame sign Inserts
- Construction signs
- Kiosks and Menu Boards
- POP displays
- Counter displays
- Trade show signage
- Directional signs
- Wall and decorative signs
- Exhibition signs