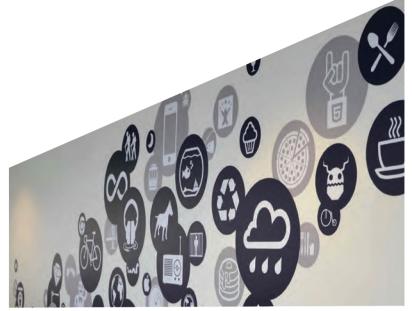

## **Low Tack Wall Vinyl**

Mesh vinyl is a terric option for retail storefronts or any other window application! Perforated Vinyl is an great alternative to adhesive vinyl because it provides a one-way visibility to the audience.

Low tack, removable pressure-sensitive adhesive bonds well to smooth non-tinted glass surfaces while removing cleanly. Adhesive adheres well to an exterior glass surface over a wide range of temperatures.