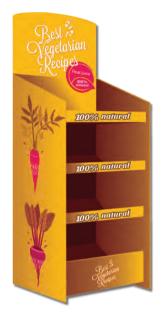

## **Display Board**

Display boards offer a good way to make an impression at a conference, create a sign for an office event or craft a poster for a school project. Sturdy corrugated and foam boards are durable, and models with fold-out easels or tri-fold panels stand on their own.