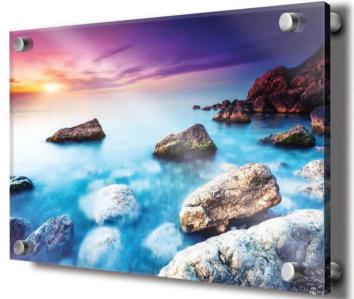

## **Acrylic**

Arcylic is clear, professional high gloss material. Transform your artwork into stunning masterpieces with our premium polished acrylic. The combination of super-vivid printing, professional-quality materials, and the depth and details of your design creates an astonishing effect.

- Single sided, full colour printing
- •Produces luminous colors and fascinating depth
- Gallery-level look and durability
- Available in 1/2" thickness
- Up to 4 ft. x 8 ft.