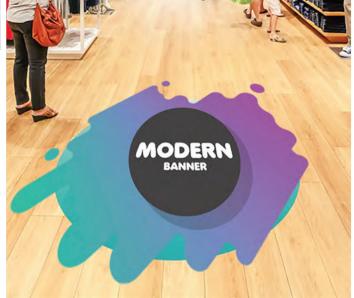

## **Floor Graphics**

Floor graphics are popular self-adhesive decals that can feature text, logo, image or pattern. Easy removability makes them at great solution for temporary installations, and are durable enough to stand up to dirt, dust and friction.

Whether you require effective wayfinding signage for your office or you're searching for a unique idea floor your next marketing campaign, floor decals are an easy way to stand out and impress.

#### **Specifications:**

Easy installation & removal Print on demand Slip-resistant Temporary & permanent solutions available

#### **Typical Applications:**

Branding Wayfinding Marketing Events