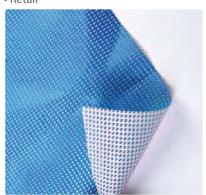

## **Mesh Vinyl**

## **Low Tack Wall Vinyl**

Mesh vinyl is a terric option for retail storefronts or any other window application! Perforated Vinyl is an great alternative to adhesive vinyl because it provides a one-way visibility to the audience.