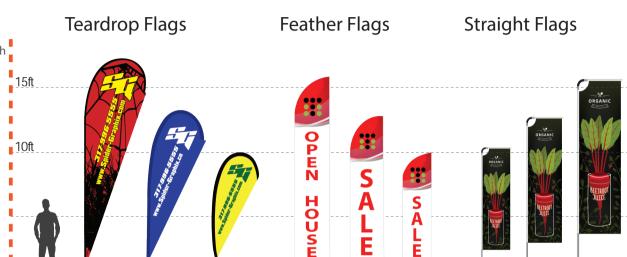

## **Flags**

Flags are excellent for outdoor windy areas as they get more attention than regular banners. We have a variety of options for different surface types.

E

#### Specifications:

- One-sided or two-sided
- Teardrop, feather and straight shapes available
- Full-color printing on scratch resistant material

#### Size:

- Small (9'-10')
- Medium (11'-12')
- Large (14'-15')

#### **Typical Applications:**

- Real estate
- Exhibitions
- Trade shows
- Conferences
- Retail